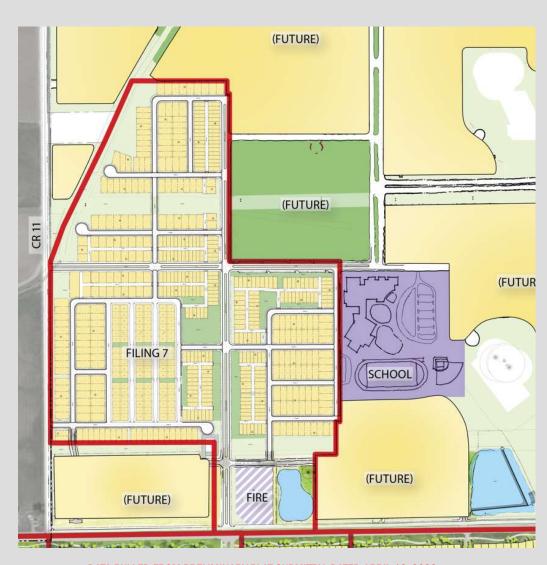

## FILING 7 PRELIMINARY PLAT INFORMATION

| LAND SUMMARY CHART |           |                 |  |
|--------------------|-----------|-----------------|--|
| TYPE               | AREA (AC) | % OF TOTAL AREA |  |
| LOTS               | 114.98    | 58.93%          |  |
| FIRE STATION       | 4.09      | 2.10%           |  |
| SUPERBLOCKS        | 50.90     | 26.09%          |  |
| RESIDENTIAL LOTS   | 60.31     | 30.91%          |  |
| TRACTS             | 35.92     | 18.41%          |  |
| PUBLIC R.OW.       | 44.21     | 22.66%          |  |
| TOTAL              | 195.11    | 100.00%         |  |

| SUBDIVISION DATA TABLE                                     |                   |  |
|------------------------------------------------------------|-------------------|--|
|                                                            | TOTALS            |  |
| GROSS AREA                                                 | 195.11 ACRES      |  |
| GROSS DENSITY (RESIDENTIAL LOTS PER ACRE)                  | 3.35 LOTS / ACRE  |  |
| NUMBER OF SINGLE FAMILY DETACHED RESIDENTIAL LOTS          | 558               |  |
| NUMBER OF SINGLE FAMILY ATTACHED RESIDENTIAL LOTS          | 96                |  |
| NUMBER OF TRACTS                                           | 26                |  |
| AREA OF TRACTS                                             | 35.92 ACRES       |  |
| AREA OF SINGLE FAMILY DETACHED RESIDENTIAL LOTS            | 53.74 ACRES       |  |
| DENSITY (SINGLE FAMILY DETACHED RESIDENTIAL LOTS PER ACRE) | 10.38 LOTS / ACRE |  |
| AREA OF SINGLE FAMILY ATTACHED RESIDENTIAL LOTS            | 6.58 ACRES        |  |
| DENSITY (SINGLE FAMILY ATTACHED RESIDENTIAL LOTS PER ACRE) | 14.59 LOTS / ACRE |  |
| MINIMUM SINGLE FAMILY DETACHED RESIDENTAIL LOT AREA        | 2700 SQ. FT.      |  |
| MAXIMUM SINGLE FAMILY DETACHED RESIDENTIAL LOT AREA        | 7620 SQ. FT.      |  |
| AVERAGE SINGLE FAMILY DETACHED RESIDENTIAL LOT AREA        | 4194 SQ. FT.      |  |
| MINIMUM SINGLE FAMILY ATTACHED RESIDENTAIL LOT AREA        | 2700 SQ. FT.      |  |
| MAXIMUM SINGLE FAMILY ATTACHED RESIDENTIAL LOT AREA        | 3600 SQ. FT.      |  |
| AVERAGE SINGLE FAMILY ATTACHED RESIDENTIAL LOT AREA        | 2986 SQ. FT.      |  |