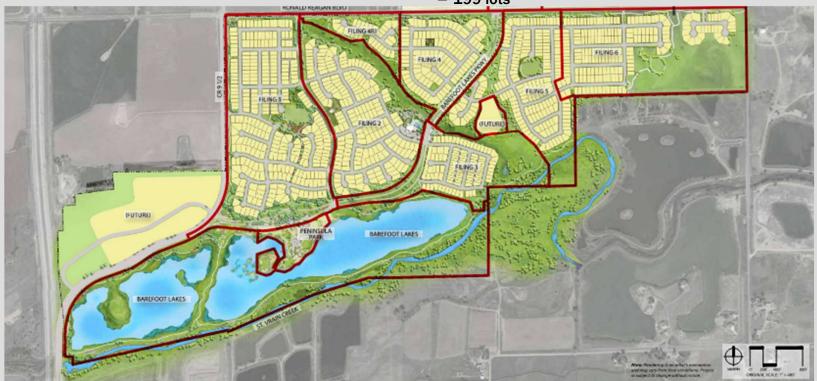

## **CURRENT DEVELOPMENT**

- Filings 1, 2, 3 and 4
  - Complete
- Filing 3
  - Landscaping will be completed Fall 2023
- Ronald Reagan Blvd Improvements
  - Currently Open
  - Final Paving, Summer 2023
- Filing 4 & 4.1 Landscaping
  - Landscaping to be installed 2023

- Filing 4.1
  - Initially Accepted from the Town of Firestone
  - Lennar Actively Constructing
  - 28 lots
- Filing 5
  - Complete Final Acceptance from Town 4Q 2023
  - 182 lots
- Filing 6
  - Under Construction
  - 199 lots