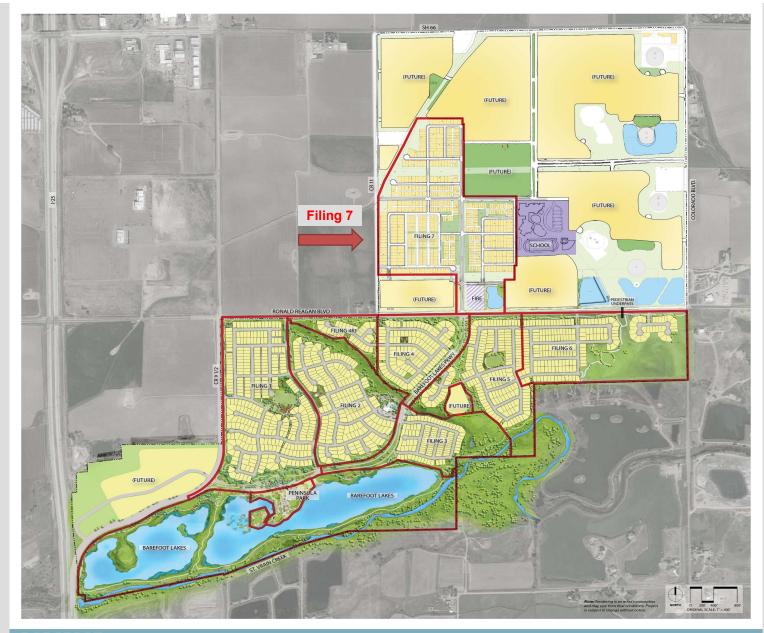

## **CURRENT DEVELOPMENT**

- Filings 1, 2, 3 and 4
  - Complete
- Filing 3
  - Landscaping will be completed Fall 2023
- Ronald Reagan Blvd Improvements
  - Currently Open
  - Final Paving, Summer 2023
- Filing 4 & 4.1 Landscaping
  - Landscaping to be installed 2023

- Filing 4.1
  - Initially Accepted from the Town of Firestone
  - Lennar Actively Constructing
  - 28 lots
- Filing 5
  - Complete Final Acceptance from Town 4Q 2023
  - 182 lots
- Filing 6
  - Under Construction
  - 199 lots